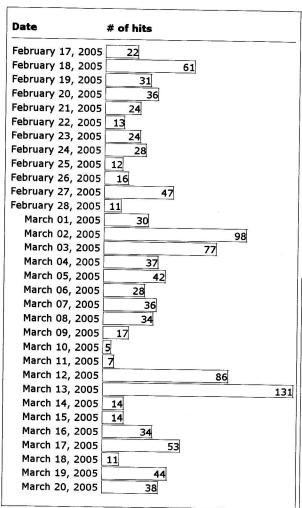

Daily max for month shown: 131 hits on March 13, 2005 Average hits/day for month shown: 36.3

Monthly max for last year: 836 hits in March, 2005 Average hits/month for last year: 563.3

| Month    | # of hits |     |
|----------|-----------|-----|
| Mar 2004 | 449       |     |
| Apr 2004 | 384       |     |
| May 2004 | 363       |     |
| Jun 2004 | 514       |     |
| Jul 2004 | 591       |     |
| Aug 2004 | 584       |     |
| Sep 2004 | 584       |     |
| Oct 2004 | 598       |     |
| Nov 2004 | 578       |     |
| Dec 2004 | 464       |     |
| Jan 2005 |           | 788 |
| Feb 2005 | 590       |     |
| Mar 2005 |           | 83  |